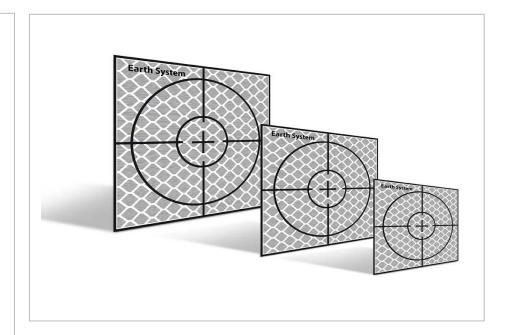

## **TECHNICAL FEATURES**

- ✓ Reflective 3M paper;
- ✓ Highly reflective paper with top yield photometric micro prisms;
- ✓ Dimensions: 30x30 mm, 40x40 mm, 50x50 mm.

Adhesive reflective targets on 3M™ micro prismatic highly reflective sheeting.

Highly reflective paper with micro prisms for the highest photometric yield at long medium /short distances. It stands out for its remarkable adhesion to all surfaces, + 25% reflectivity from any viewing angle and for the quality of the film.

It is widely used for topographic monitoring, applied on walls and buildings' façades as well bridges, containment structures, railways tracks, tunnels, structures difficult to access.

Available dimensions: 30x30 mm, 40x40 mm, 50x50 mm.