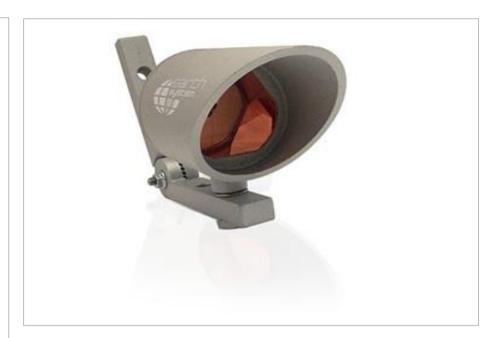

## **TECHNICAL FEATURES**

- ✓ reflecting quartz: dimension 62 mm:
- ✓ precision: 5";
- ✓ colour: copper;
- √ frame material: aluminum;
- √ maximum range: >2000 m;
- wall mounting: using 10 mm diameter bolts.

The macroprism consists of a copper coloured 62 mm reflecting quartz with special protective frame, complete with L-shaped fixing bracket.

Structure made of aluminium, painted RAL-7004, complete with M10 steel bolt for fixing the prism frame on the L-shaped fixing bracket.

The function of the prism frame is to protect the prism from atmospheric

agents like rain, sun rays, possible snow and vandalism.

The L-shaped bracket makes it possible to rotate the prism around the fixing bolt so that it can be oriented in all possible directions in space.