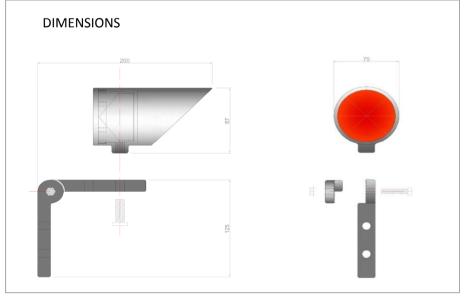

## **TECHNICAL FEATURES**

- ✓ reflecting quartz: dimension 62 mm:
- ✓ precision: 5";
- ✓ colour: copper;
- √ frame material: aluminum;
- √ maximum range: >2000 m;
- wall mounting: using 10 mm diameter bolts.

The macroprism consists of a copper coloured 62 mm reflecting quartz with special protective frame, complete with L-shaped fixing bracket.

Structure made of aluminium, painted RAL-7004, complete with M10 steel bolt for fixing the prism frame on the L-shaped fixing bracket.